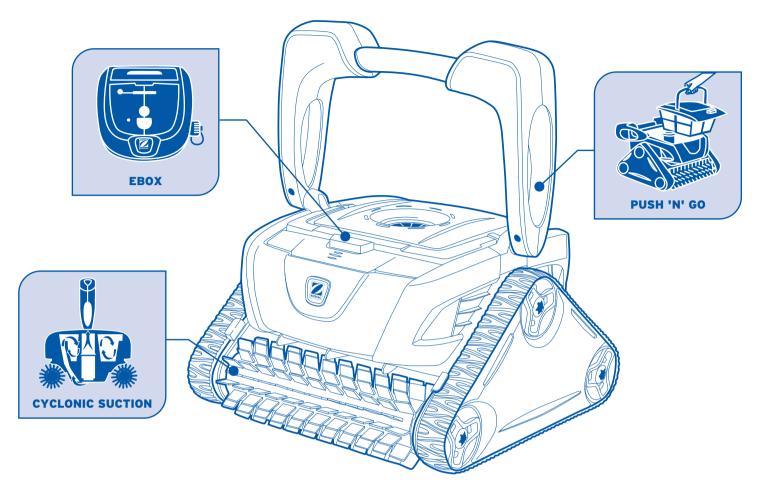

#### eBox

The eBox control panel comes equipped with floor and wall settings for optimum cleaning.

#### **Cyclonic Suction**

Powerful cyclonic suction technology for optimum and consistent efficiency with no loss of suction power.

#### Push 'N' Go

Easy and hygienic access to filter canister. Simply press the Push 'N' Go button to release the filter canister and easily empty debris.