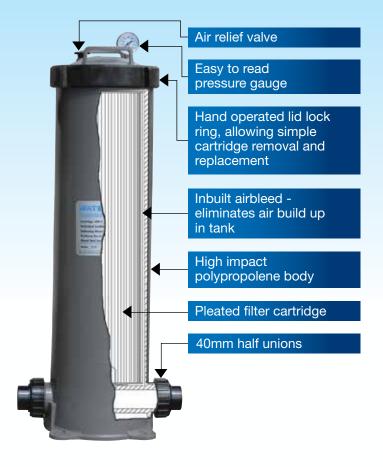

# **TRIMLINE** *CARTRIDGE FILTERS*

Compact and Economical Filtration

Trimline cartridge filters are compact, economical filters designed to effectively filter out suspended solids from your pool.

Trimline cartridge filters utilise a specially treated synthetic fabric which is pleated into a cartridge. Cartridge filters are ideal for applications where backwashing may not be practical.

## **Rugged Construction**

**Technical Specifications** 

(m<sup>2</sup>)

4.6

6.9

9.3

Product

Description

Waterco is proud to show its absolute confidence in its range of Trimline cartridge filters by offering a 10 (5+5) tank warranty and 1

Commercial applications attract a 1 year tank warranty.

Working

Pressure

### **Trimline Pleated Filter Cartridge**

The Trimline pleated filter cartridges are fabricated from pleated reusable polyester fabric. The media has been pleated to provide 4.6 to 9.3 square metres of surface area in order to maximise the cartridge dirt holding capacity and extend the time between cleaning.

### **Simple Maintenance**

The filter cartridge is easily cleaned by hosing the pleats with a standard garden hose.