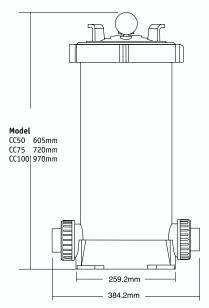

### **Dimension**

Trimline CC50

Trimline CC75

Trimline CC100

Warranty

Filter

(ft<sup>2</sup>)

50

75

100

year warranty on all other components.

Area

Constructed from high impact polypropylene and designed for easy maintenance, Trimline cartridge filters will give years of trouble free service.

Max. Flow

Rate