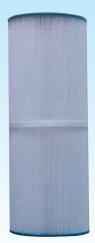

### **Trimline Pleated Filter Cartridge**

The Trimline pleated filter cartridges are fabricated from pleated reusable polyester fabric. The media has been pleated to provide 4.6 to 9.3 square metres of surface area in order to maximise the cartridge dirt holding capacity and extend the time between cleaning.

Material: Polyester Fabric material, Vinyl Plastisol end caps and a Polypropylene core

Operating Temperature: 4°C to 50°C Maximum Pressure Drop: 20 kPa

### **Simple Maintenance**

The filter cartridge is easily cleaned by hosing the pleats with a standard garden hose.