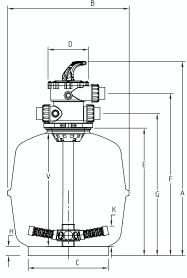

## **Dimension**

| Model | Α   | В   | С   | D   | Е   | F   | G   | Н  | ٧   | K  |
|-------|-----|-----|-----|-----|-----|-----|-----|----|-----|----|
| T400  | 822 | 460 | 280 | 182 | 535 | 679 | 588 | 34 | 480 | 89 |