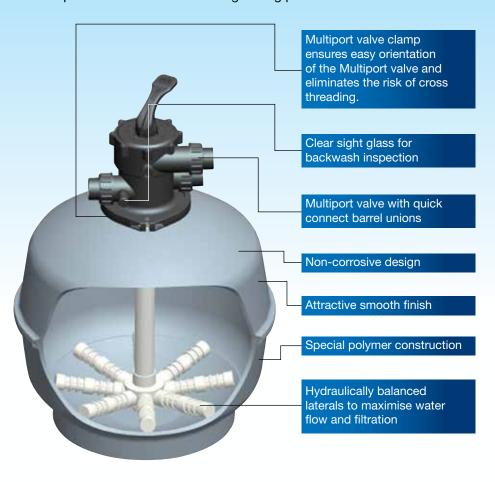

### **Thermoplastic Construction**

Manufactured from the highest grade of non corrosive materials and applying precision plastic injection moulding techniques, Thermoplastic filters are built for long lasting performance.

### **Easy Maintenance**

Cleansing the filter simply requires turning the Multiport lever from the 'filter' position to the 'backwash' position.