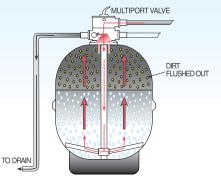

Cleansing the filter simply requires turning the filter's multiport lever from the "filter" position to the "backwash" position, which reverses the flow of water in the filter, flushing the filter bed.

### **Easy Maintenance**

Cleansing the filter simply requires turning the Multiport lever from the 'filter' position to the 'backwash' position.