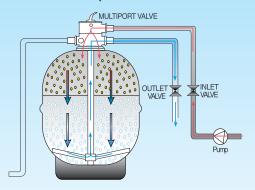

# Thermoplastic Granular Filter

**Economical low maintenance filtration** 

Thermoplastic granular filters operate on the basis of "depth filtration"; dirt is driven through the filter bed and trapped in minute spaces between the particles of filter media.

Cleansing the filter simply requires turning the filter's multiport lever from the "filter" position to the "backwash" position, which reverses the flow of water in the filter, flushing the filter bed.