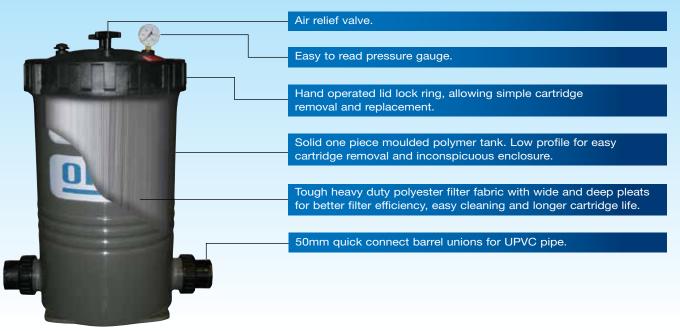

## For crystal clear, sparkling water

The Opal cartridge filter provides sparkling clear water and requires minimal maintenance.

The filter's screw on lock ring allows easy access to the filter cartridge for removal, cleaning and installation in a matter of minutes.

### **Rugged Construction**

Constructed from high impact polypropylene and designed for easy maintenance, Opal Cartridge filters provide years of trouble free service.

#### **Pleated Filter Cartridge**

The Opal's Filter Cartridges are fabricated from pleated reusable polyester fabric. The media has been pleated to provide 12.5 to 16.7 square metres of surface area in order to maximise the cartridge dirt holding capacity and extend the time between cleaning.

#### **Simple Maintenance**

The filter cartridge is easily cleaned by hosing the pleats with a standard garden hose.