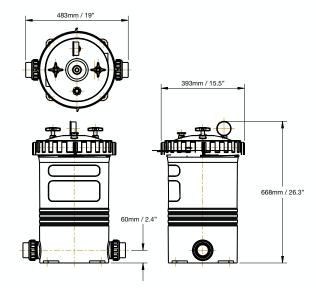

#### **Technical Specification**

| Model    | Filter<br>Area |       | Max<br>Flow Rate | Working<br>Pressure |     | Max<br>Pool Size |
|----------|----------------|-------|------------------|---------------------|-----|------------------|
|          | (m²)           | (ft²) | lpm              | kPa                 | psi | litres           |
| Opal 135 | 12.5           | 135   | 510              | 250                 | 50  | 183,600          |
| Opal 180 | 16.7           | 180   | 510              | 250                 | 50  | 183,600          |