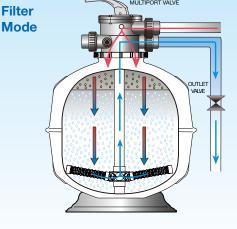

Pressure rated at 350 kPa, Exotuf filters are ideal for pools equipped with in floor cleaning systems and high powered pumps.

Cleansing the filter simply requires turning the filter's multiport lever from the "filter" position to the "backwash" position, which reverses the flow of water in the filter, flushing the filter bed.