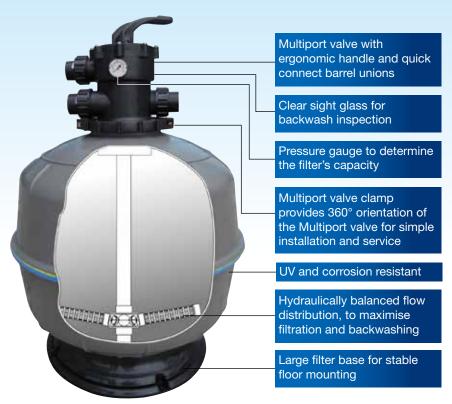

### **Superior Strength**

Exotuf filters are considered one of the strongest filters within its class. Its filter vessel is precision injection moulded within minimal tolerances for enhanced structural strength.

Pressure rated at 350 kPa, Exotuf filters are ideal for pools equipped with in floor cleaning systems and high powered pumps.

Cleansing the filter simply requires turning the filter's multiport lever from the "filter" position to the "backwash" position, which reverses the flow of water in the filter, flushing the filter bed.

#### Warranty

Exotuf filters are covered by a 10-year tank warranty and 1-year warranty on all other components. Commercial installations are covered by a 5-year (1 year full + 4 years pro rata) tank warranty and 1-year warranty on all other components.