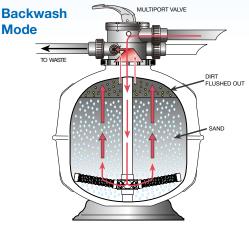

Pressure rated at 350 kPa, Exotuf filters are ideal for pools equipped with in floor cleaning systems and high powered pumps.

Cleansing the filter simply requires turning the filter's multiport lever from the "filter" position to the "backwash" position, which reverses the flow of water in the filter, flushing the filter bed.