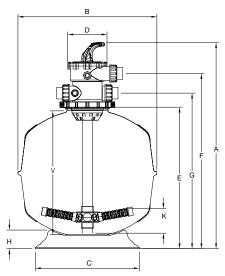

### **Dimension (mm)**

| Model | Valve Size | Α   | В   | C   | D   | Е   | F   | G   | Н  | V   | K   |
|-------|------------|-----|-----|-----|-----|-----|-----|-----|----|-----|-----|
| E600  | 40         | 942 | 650 | 484 | 182 | 655 | 799 | 708 | 88 | 560 | 115 |