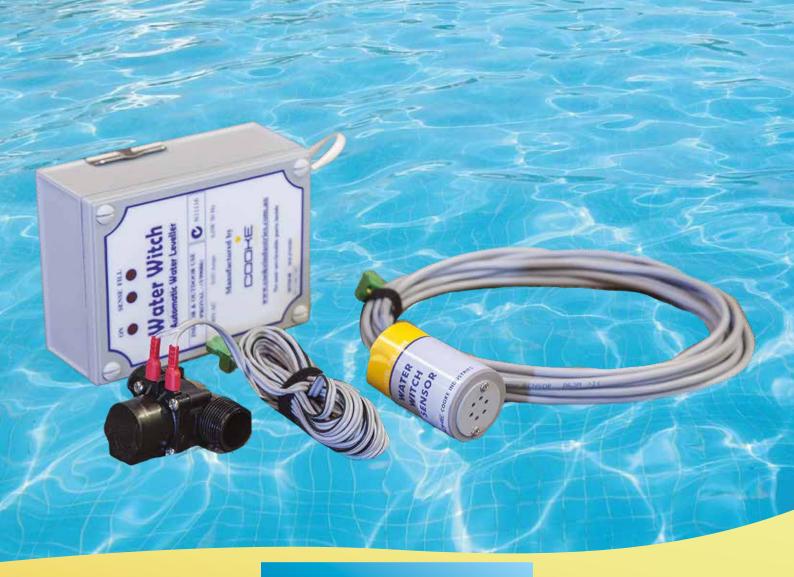

## waterwitch

Electronic Water Leveller

Take the easy option and fill your pool with the Water Witch electronic water leveller. The Water Witch lets you relax and enjoy your pool by keeping it full at all times.

Do you want to spend your spare time filling your pool with a garden hose? Of course not. Let the Water Witch do the work for you.

The Water Witch electronic water leveller is Australia's most trusted automatic leveller. It protects expensive equipment by continuously monitoring the water level in your pool to ensure it doesn't drop low or overflow.

The Water Witch is used in pools, ponds, tanks and other applications where the water level must be maintained. It is designed and manufactured in Australia for Australian conditions and is also exported to Europe, Asia and the USA.