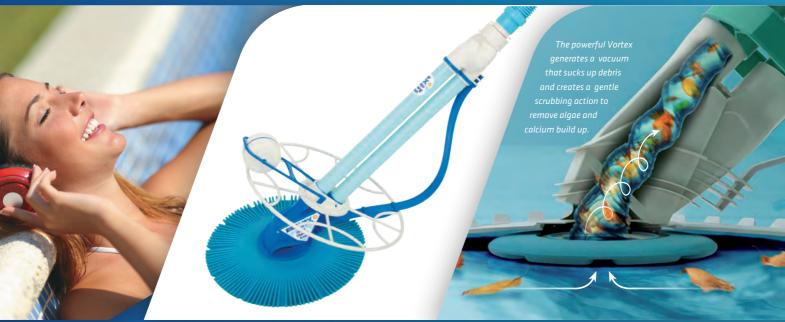

# KREEPY KRAULY **CLEAN AND COMPACT**

Scrubs compact pools efficiently

With the VTX-3, we've taken the same Vortex Cleaning Technology of our top of the range VTX-7 model and condensed it. The VTX-3 has a smaller main body and pipes making it ideal for compact pools, but don't let its small size fool you. VTX-3 creates a powerful vacuum to remove difficult sand and debris whilst scrubbing the pool. VTX-3 is suitable for all pool material types. Its Crisscross Cleaning Pattern is best suited to pools with curved walls.

#### **ENTIRE POOL COVERAGE**

The Ultra Flex Hose and Adjustable Steering System create a Crisscross Cleaning Pattern to allow the VTX-3 to move freely and optimise coverage.