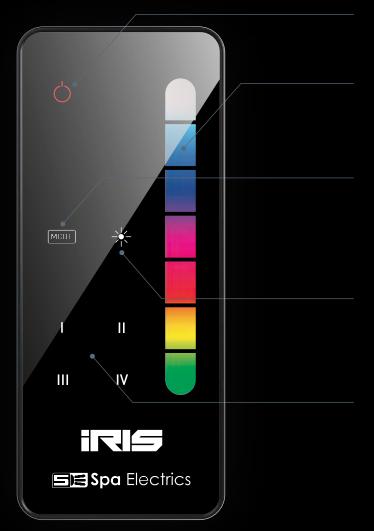

### OVERVIEW

#### **POWER BUTTON** WITH LED INDICATOR

LED indicator remains illuminated while remote is in active state and changes colour to indicate the selected lighting channel.

#### 7 STATIC COLOURS

Choose the colour to suit your mood. With a choice of 7 stunning static colours, you can completely transform the look of your pool at the touch of a button.

#### POOL / SPA CHANNEL SELECTION

Independently select the colour of your pool and spalights using the Mode selection button.

Simply select the desired channel (Pool / Spa / Pool & Spa) and choose your favorite colour or show for each.

#### **BRIGHTNESS** CONTROL

Now you can select how bright you would like your lights using brightness control.

Select between 3 levels of brightness for the perfect lighting effect for your home.

#### 4 MULTI-COLOUR MODES

Whether it's a romantic night in or a party to remember, the **iRIS** has a colour show to suit every occasion.

Select between 4 Multi-colour modes from tranquil blues and whites, to fast beat party modes, or simply sit back and enjoy the colours of a beautiful Australian sunset.