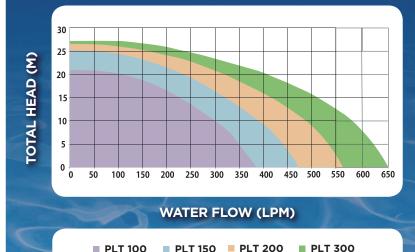

## PR SERIES PERFORMANCE CURVES

| RELTECH<br>PLATINUM<br>PLT<br>SERIES<br>MODEL | HP   | FLOW<br>RATE<br>@ 8mtr<br>HEAD | VOLTS/<br>PHASE | FULL<br>LOAD<br>AMPS | WATTS<br>INPUT | MAX<br>NOISE<br>dB(A)<br>@ 1mtr | LENGTH<br>OF<br>PUMP<br>(A) |
|-----------------------------------------------|------|--------------------------------|-----------------|----------------------|----------------|---------------------------------|-----------------------------|
| PLT100                                        | 1.00 | 330                            | 240 / 1         | 4.97                 | 1150           | 62                              | 710                         |
| PLT150                                        | 1.50 | 420                            | 240 / 1         | 6.40                 | 1500           | 63                              | 720                         |
| PLT200                                        | 2.00 | 520                            | 240/1           | 8.60                 | 1980           | 65                              | 750                         |
| PLT300                                        | 3.00 | 610                            | 240 / 1         | 12.40                | 2250           | 70                              | 770                         |