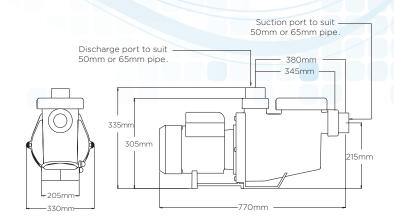

## PR SERIES PERFORMANCE CURVES

| RELTECH<br>PLATINUM<br>PLT<br>SERIES<br>MODEL | HP   | FLOW<br>RATE<br>@ 8mtr<br>HEAD | VOLTS/<br>PHASE | FULL<br>LOAD<br>AMPS | WATTS<br>INPUT | MAX<br>NOISE<br>dB(A)<br>@ 1mtr | LENGTH<br>OF<br>PUMP<br>(A) |
|-----------------------------------------------|------|--------------------------------|-----------------|----------------------|----------------|---------------------------------|-----------------------------|
| PLT100                                        | 1.00 | 330                            | 240 / 1         | 4.97                 | 1150           | 62                              | 710                         |
| PLT150                                        | 1.50 | 420                            | 240 / 1         | 6.40                 | 1500           | 63                              | 720                         |
| PLT200                                        | 2.00 | 520                            | 240/1           | 8.60                 | 1980           | 65                              | 750                         |
| PLT300                                        | 3.00 | 610                            | 240 / 1         | 12.40                | 2250           | 70                              | 770                         |