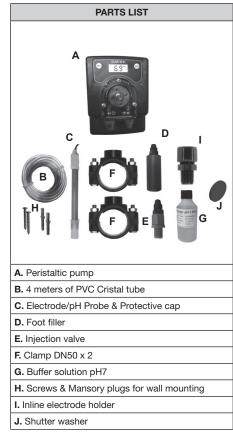

rs<br>and other non Davey Chlorinators<br>(Australia only)            | Approved C38,<br>3 pin piggy back<br>plug and lead |       |       |        |
| M5138/DS | Suits existing Davey ProMatic,<br>Eco-matic and other non Davey<br>Chlorinators (International only) | Approved lead with no plug                         |       |       |        |

| ELECTRICAL DATA - All models |                      |                       |                       |  |  |  |
|------------------------------|----------------------|-----------------------|-----------------------|--|--|--|
| Voltage<br>(V)               | Supply<br>Freq/Phase | Enclosure<br>Class IP | Approval #            |  |  |  |
| 230-240                      | 50/60Hz/1            | IPX4                  | SGS-<br>131220-<br>EA |  |  |  |







### **Whiteside Pools**

148 Barrington Street, Bibra Lake, WA T: (08) 9434 5034

F: (08) 9438 2343

E: sales@wsph.com.au W: www.pickapoolpart.com.au

P: PO Box 1562, Bibra Lake WA 6965

Click Here To Return to Website