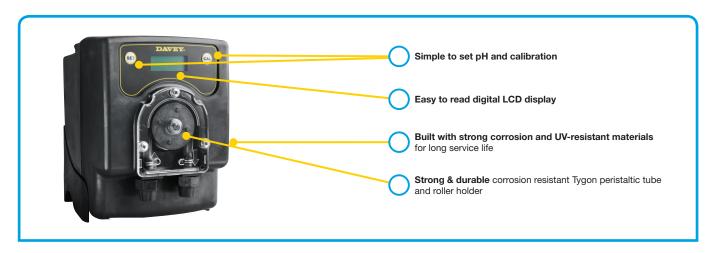

# WHY CHOOSE THE Davey Peristaltic pH monitoring and auto-dosing pump?

- Automatically doses and maintains safe pH acid levels in your pool
- Maximises the value and enjoyment of your pool
- · Low maintenance, less chemicals to handle and use
- Easy to install plug and play
- Has low pH and high alarms which stop the pump and displays the current status
- Compliments and assists in the disinfection of salt water chlorinators, chlorine and liquid chlorine systems
- 100% compatible with pool acid commonly used to help balance your pool pH levels
- Suitable for aftermarket and other non Davey chlorinators\*