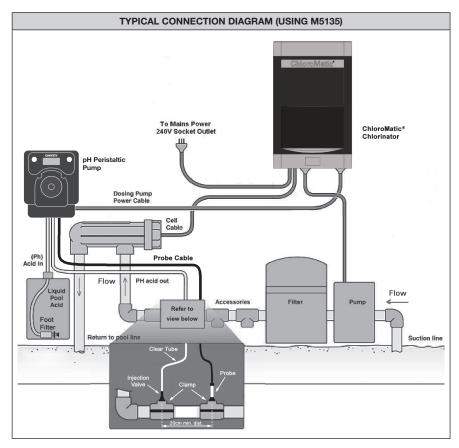

### pH Peristaltic Dosing Pump & Control

| Model    | Description                                                                                          | Features                                           | Depth | Width | Height |
|----------|------------------------------------------------------------------------------------------------------|----------------------------------------------------|-------|-------|--------|
| M5135    | Suits Davey ChloroMatic, ESC 16, 24, 36 & 50 models                                                  | Approved IEC male plug & lead                      | 120mm | 105mm | 140mm  |
| M5138    | Suits existing Davey Chlorinators<br>and other non Davey Chlorinators<br>(Australia only)            | Approved C38,<br>3 pin piggy back<br>plug and lead |       |       |        |
| M5138/DS | Suits existing Davey ProMatic,<br>Eco-matic and other non Davey<br>Chlorinators (International only) | Approved lead with no plug                         |       |       |        |