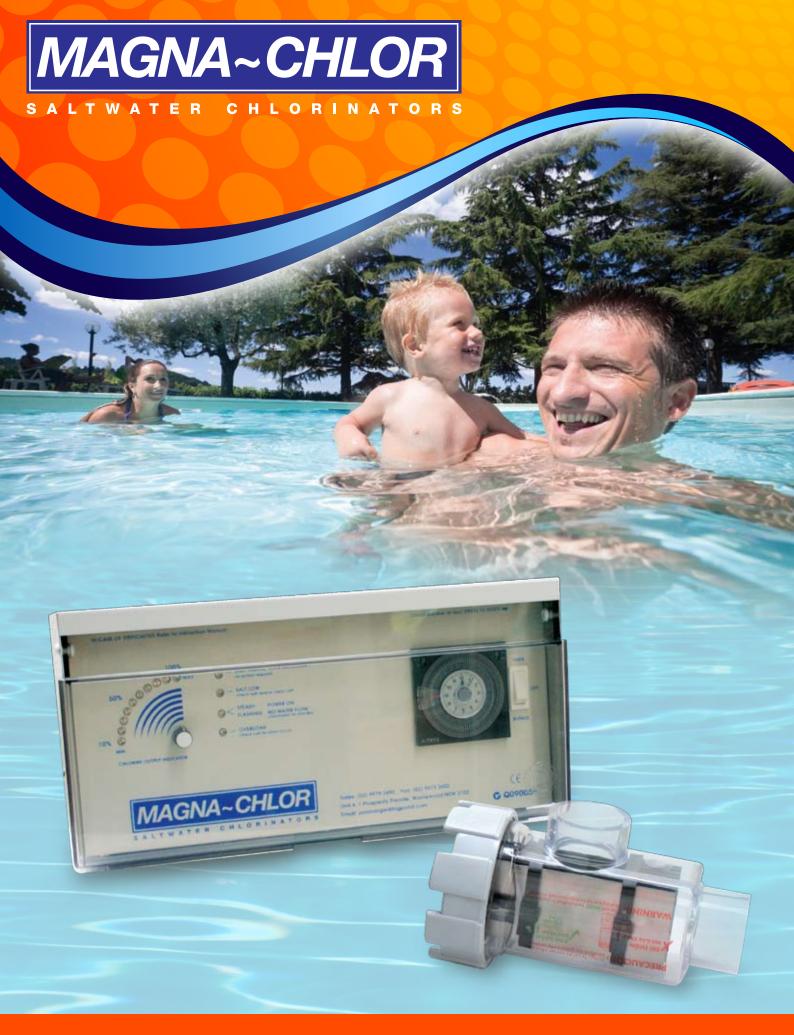

A high performance salt chlorination system that produces crystal clear pool water.

## MAGNA~CHLOR

SALTWATER CHLORINATORS

The MAGNA-CHLOR salt chlorinator is available in two models, STANDARD (Non self cleaning cell - AC Models) and REVERSE POLARITY (Self cleaning - RP Models). The reverse action de-scales the build up of calcium and reduces electrode cleaning maintenance by 95%.

The high performance salt chlorination system produces crystal clear pool water. It is safe, clean and is ideal for people with eye, ear and skin allergies when using conventional chlorine. At only 1/7th the salinity of sea water, the pool water has a soft feel which is ideal for people suffering from these problems.

## The MAGNA-CHLOR salt water chlorinators are supplied with:

- ✓ An electronic sensing switch.
- ✓ Variable chlorine output control.
- Circuit breaker overload protection.
- Automatic overload, protects power supply from over salting.
- ✓ Automatic low salt warning light flashes if salt falls below the correct level.
- The salt cell is very efficient and accessible when maintenance is required.
- Computerised automatic control & display system.
- ✓ New, clear, rectangular cell housing, with plated electrodes.