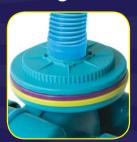

#### **Maximum Suction**

Sprinta's efficient design, allows for maximum continuous suction, for a pool that is always clean.