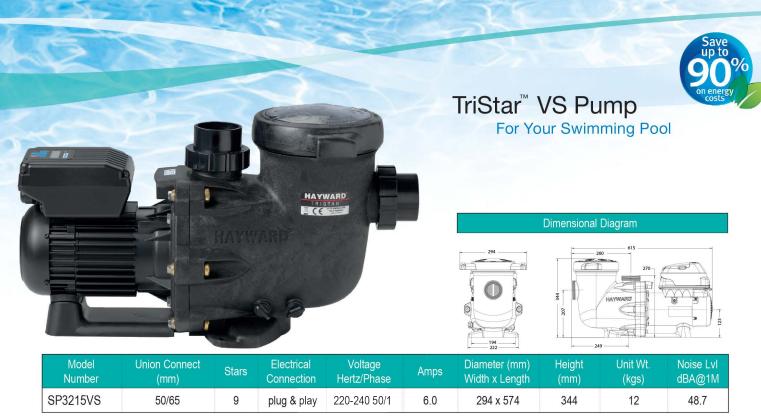

# TriStar VS<sup>™</sup> VARIABLE SPEED PUMP

#### • Super Silent Operation

At all speeds

• 9 Star Energy Efficiency Rating

Save up to 90% on swimming pool running costs

• Self Priming

Up to 2.4m

• Includes Unions

Comes with 50mm and 65mm unions