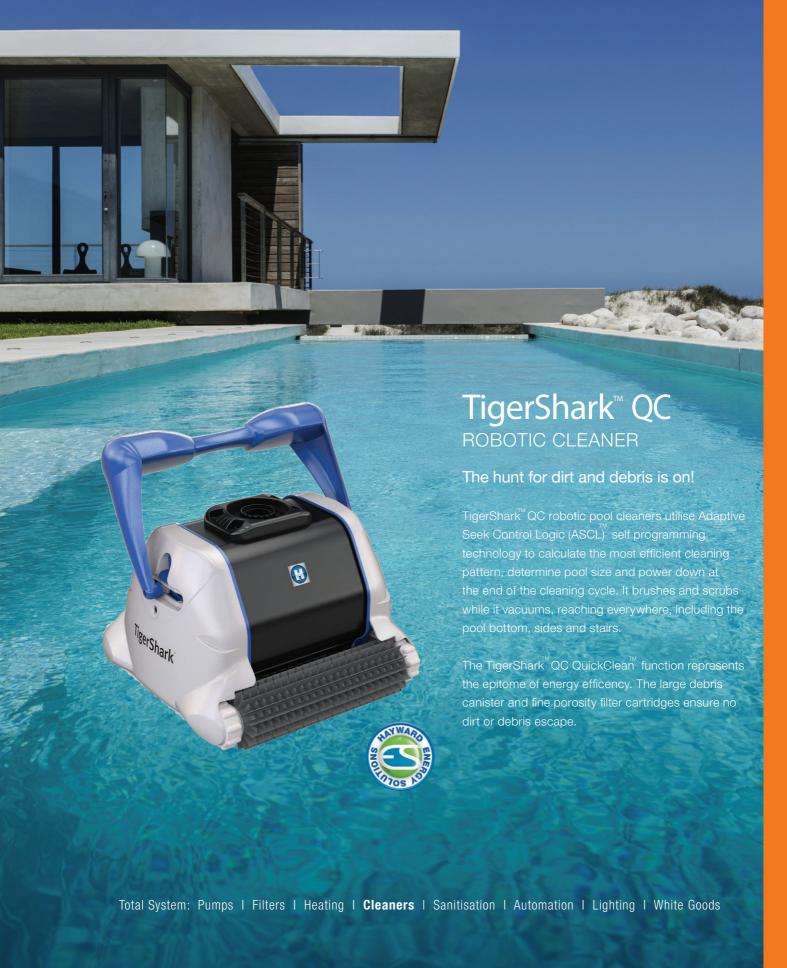

## Features of the Hayward<sup>®</sup> TigerShark<sup>™</sup> QC Robotic Pool Cleaner

- QuickClean™ cycle allows for a 90 minute pick- up cycle
- Adaptive Seek Control Logic ensures full quick coverage
- Teflon reinforced cord for rugged durability and longevity
- Handle- Reverse for superior scrubbing action and tangle-free cord

- Engineered for durability using acetal/stainless steel on parts
- Energy efficient while providing incredible vacuum strength
- Vigorous scrubbing action along tile line for complete clean

| Model<br>Number | Supply Output (Voltage) | Supply Output<br>(Amps) | Cleaning<br>Time   | Flow<br>(LPM) | Pool finish          | Cord<br>Length<br>(Metres) | Speed<br>(M per min) | Filter Media<br>Type                        | Unit Wt.<br>(Kgs) |
|-----------------|-------------------------|-------------------------|--------------------|---------------|----------------------|----------------------------|----------------------|---------------------------------------------|-------------------|
| RC9052305AB     | 24 V DC                 | 3.5                     | 90mins/<br>4 hours | 284           | Concrete/<br>Vinyl   | 17                         | 16.7                 | 2 ultra-fine<br>porosity filter<br>elements | 9.5               |
| RC9052305AF     | 24 V DC                 | 3.5                     | 90mins/<br>4 hours | 284           | Fibreglass/<br>Tiled | 17                         | 16.7                 | 2 ultra-fine<br>porosity filter<br>elements | 9.5               |