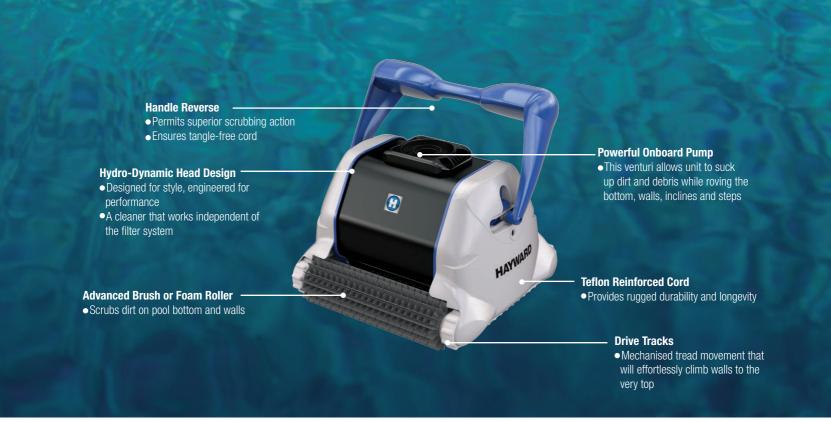

## Features of the Hayward<sup>®</sup> TigerShark<sup>™</sup> QC Robotic Pool Cleaner

- QuickClean™ cycle allows for a 90 minute pick- up cycle
- Adaptive Seek Control Logic ensures full quick coverage
- Teflon reinforced cord for rugged durability and longevity
- Handle- Reverse for superior scrubbing action and tangle-free cord

- Engineered for durability using acetal/stainless steel on parts
- Energy efficient while providing incredible vacuum strength
- Vigorous scrubbing action along tile line for complete clean

| Model<br>Number | Supply Output (Voltage) | Supply Output<br>(Amps) | Cleaning<br>Time   | Flow<br>(LPM) | Pool finish          | Cord<br>Length<br>(Metres) | Speed<br>(M per min) | Filter Media<br>Type                        | Unit Wt.<br>(Kgs) |
|-----------------|-------------------------|-------------------------|--------------------|---------------|----------------------|----------------------------|----------------------|---------------------------------------------|-------------------|
| RC9052305AB     | 24 V DC                 | 3.5                     | 90mins/<br>4 hours | 284           | Concrete/<br>Vinyl   | 17                         | 16.7                 | 2 ultra-fine<br>porosity filter<br>elements | 9.5               |
| RC9052305AF     | 24 V DC                 | 3.5                     | 90mins/<br>4 hours | 284           | Fibreglass/<br>Tiled | 17                         | 16.7                 | 2 ultra-fine<br>porosity filter<br>elements | 9.5               |

The largest debris canister combined with 2X 0.65m² fine porosity filter cartridges ensure large debris and fine dirt do not escape from a thorough clean up.

AquaVac™ insulated floating cord technology with Teflon reinforcement ensures safe, durable and tangle-free operation.