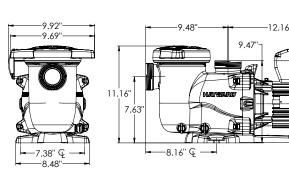

Upgrade and save with MaxFlo VS!

| MAXFLO VS         | PUMP BUYING GUIDE                  |
|-------------------|------------------------------------|
| Model Number      | SP2302VSP                          |
| Total HP          | 1.50                               |
| Motor Design      | Permanent Magnet, Totally-Enclosed |
| Speed Range       | 600 - 3000 RPM                     |
| Voltage           | 230V Single Phase                  |
| Union Connections | 1 ½" x 2"                          |