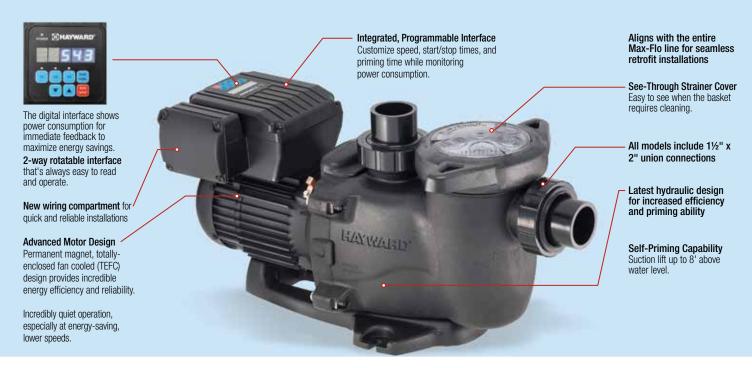

## Energy Savings That Are Just Right

MaxFlo VS is right-sized for most medium-head applications, which means it pays for itself faster than larger, more expensive variable speed models.

Upgraded features such as a new built-in timeclock make operation even easier. The intuitive user interface is now rotatable so it always faces the right direction and the new wiring compartment makes installation quick and reliable.

The new built-in time-clock makes programming even easier compared to basic countdown timers. The 2-way rotatable user interface is always easy to read & operate and the new wiring compartment for quick and reliable installations.

MaxFlo VS provides customizable speed, start/stop times, and priming time to match the needs of both aftermarket and new construction installations. Advanced permanent magnet and totally enclosed fan cooled (TEFC) motor technologies provide incredible energy efficiency and reliability.