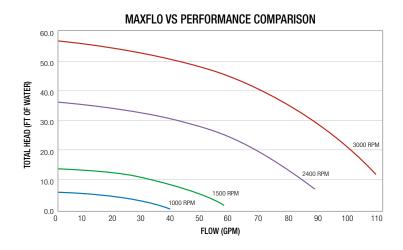

Upgrade and save with MaxFlo VS!

| MAXFLO VS         | PUMP BUYING GUIDE                  |
|-------------------|------------------------------------|
| Model Number      | SP2302VSP                          |
| Total HP          | 1.50                               |
| Motor Design      | Permanent Magnet, Totally-Enclosed |
| Speed Range       | 600 - 3000 RPM                     |
| Voltage           | 230V Single Phase                  |
| Union Connections | 1 ½" x 2"                          |