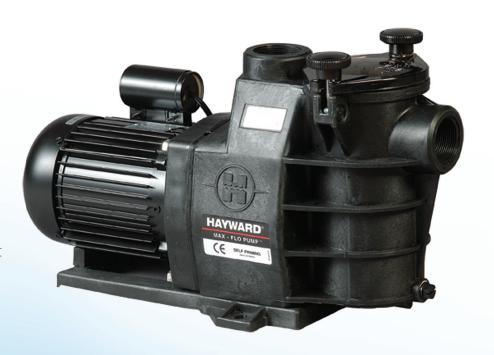

## MaxFlo® Pump

MaxFlo provides exceptional value by building upon the outstanding reputation of the original through updated features such as CPVC unions, an elevated motor base and a larger leaf holding capacity strainer basket.

#### **MaxFlo Pump Features & Benefits**

- Self-priming with suction lift to 8ft above water level.
- PermaGlass XL housing for extra durability and long life.
- Lexan see-through strainer lid.
- Strainer basket with integral, non-corrosive handle.
- Heavy-duty, high performance motor for quieter, cooler operation.
- New, thicker, heavier 40mm barrel unions.