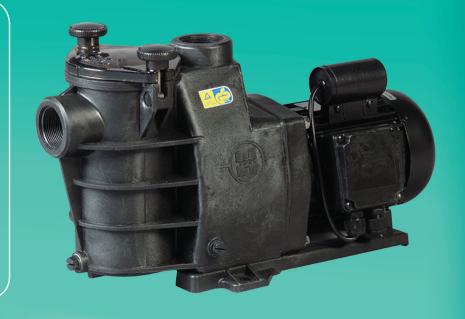

## MaxFlo® Pump

MaxFlo provides exceptional value by building upon the outstanding reputation of the original through updated features such as CPVC unions, an elevated motor base and a larger leaf holding capacity strainer basket.

#### **MaxFlo Pump Features & Benefits**

- Self-priming with suction lift to 8ft above water level.
- PermaGlass XL housing for extra durability and long life.
- Lexan see-through strainer lid.
- Strainer basket with integral, non-corrosive handle.
- Heavy-duty, high performance motor for quieter, cooler operation.
- New, thicker, heavier 40mm barrel unions.