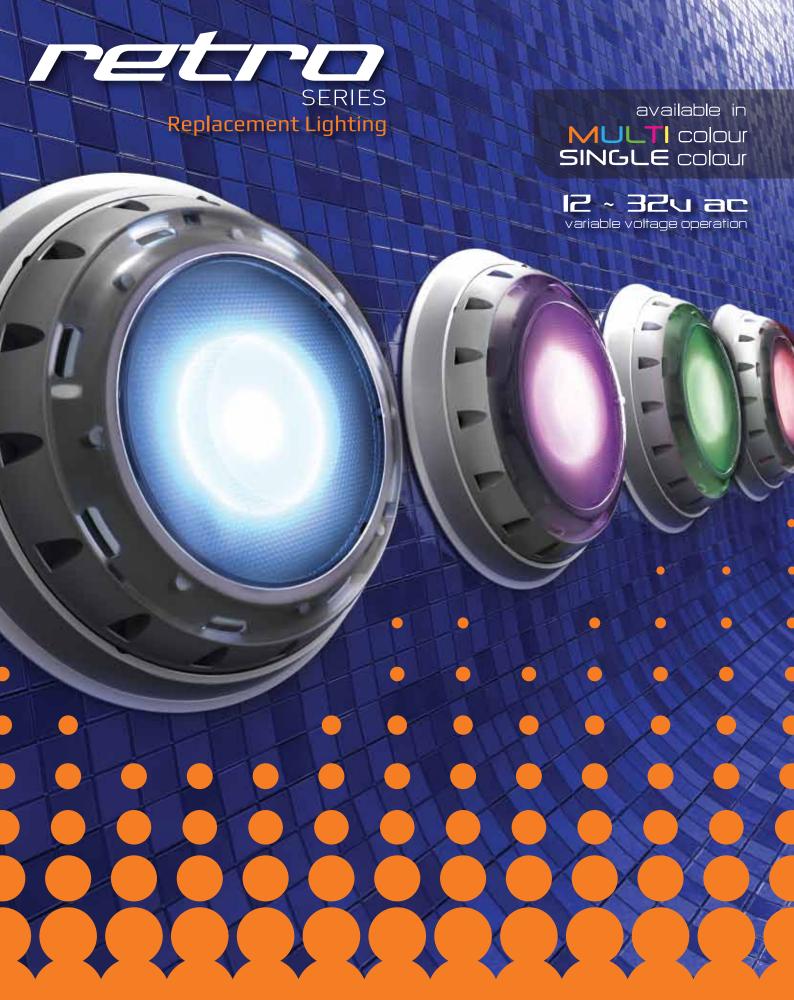

## The Simple Lighting Upgrade

The Retro-Series of underwater lighting will give your pool the radiant makeover it deserves this season.

The Retro-Series delivers greater illumination than a 100W halogen Light while consuming less than 12watts of energy.

Start saving money today by upgrading from Halogen to LED, or if you already have LED why not add some more colour by upgrading to a brilliant 8 colour (10 settings) multi.

SINGLE & MULTI COLOUR Choose a single colour LED in Blue, White or Green, or a spectacular multi colour LED in Blue, Cool White, Green, Aqua, Magenta, Lime, Red & Warm White with the option of slow or fast transition modes.

OPERATES ON 12 – 32V AC The Retro-Series underwater lights operate on 12, 24 & 32v ac. This eliminates the costly inconvenience of having to replace your transformer as the light simply connects to your existing transformer.