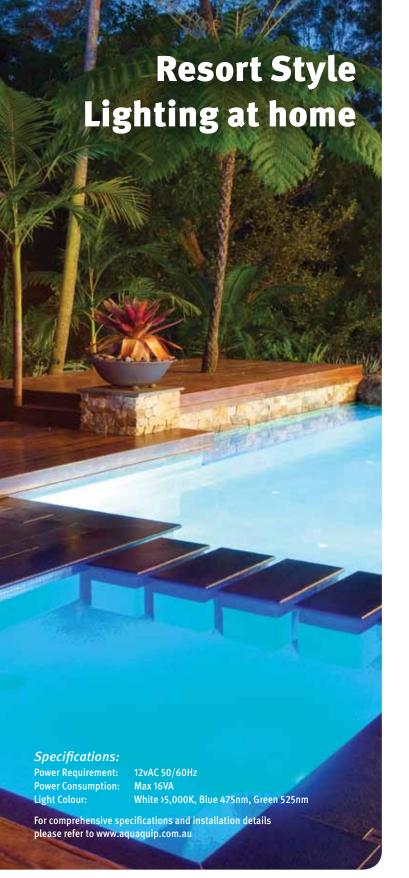

## The "flushest" pool light on the market!

The beauty of the Evo2 is that the lights sit flush with the pool wall making them totally unobtrusive. The lights are stylish and modern making them ideal for all types of pools, water features, spas, fountains, waterfalls, beach areas, ponds and catch tanks.

The elegance of the lighting system can be further enhanced with the addition of the optional stainless steel trim ring creating some spectacular visual effects. The Evo2 system incorporates the latest generation LED technology and thermal management system to ensure maximum light output and reliability. In addition, Evo2 lights are extremely energy efficient and long lasting. The entire system is extra-low-voltage ensuring safety at all times.