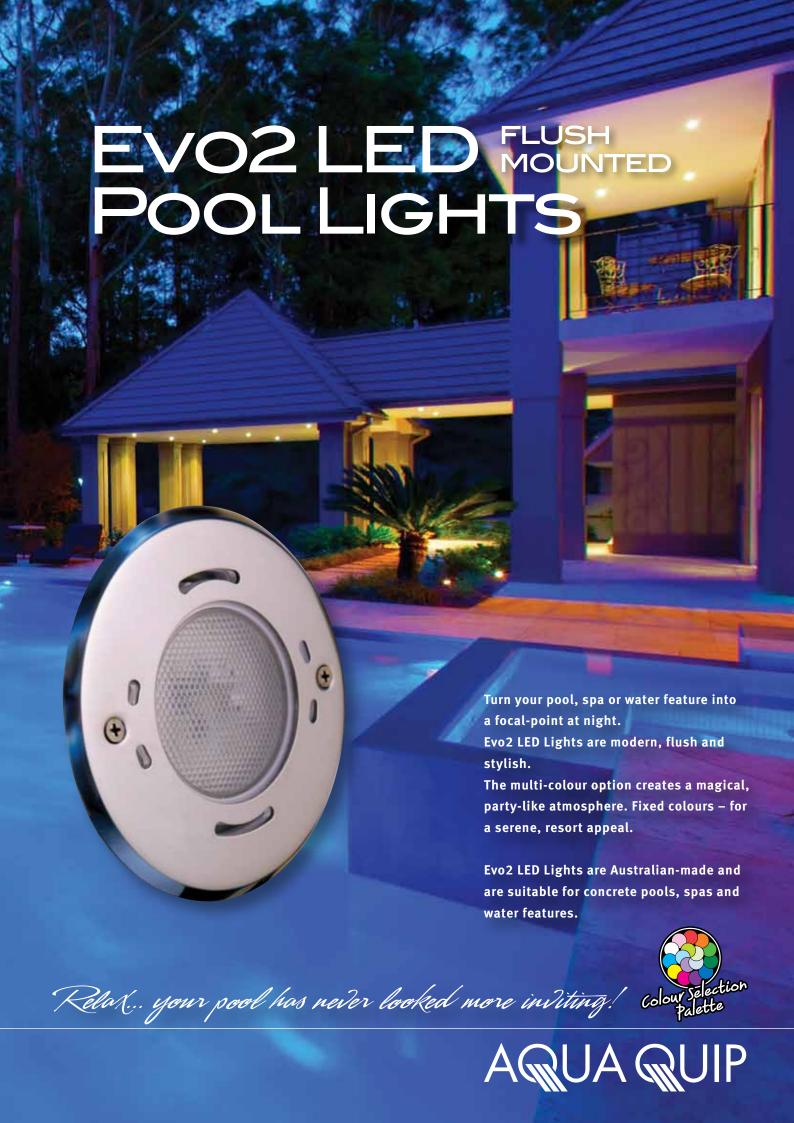

The Evo2 LED pool lighting system combines many unique features resulting in a spectacular, ultra reliable lighting system that's user friendly and easy to install.

Evo2 LED lights are available in either fixed colour or multi-colour options. The fixed colours are white, blue or green – the multi-colour option features Aqua-Quip's unique Colour Selection Palette which provides an almost limitless variety of colour possibilities and a vast array of pre-programmed scroll and flash modes.

## The "flushest" pool light on the market!

The beauty of the Evo2 is that the lights sit flush with the pool wall making them totally unobtrusive. The lights are stylish and modern making them ideal for all types of pools, water features, spas, fountains, waterfalls, beach areas, ponds and catch tanks.

The elegance of the lighting system can be further enhanced with the addition of the optional stainless steel trim ring creating some spectacular visual effects. The Evo2 system incorporates the latest generation LED technology and thermal management system to ensure maximum light output and reliability. In addition, Evo2 lights are extremely energy efficient and long lasting. The entire system is extra-low-voltage ensuring safety at all times.

## **Key Features:**

- Stylish, compact and modern design
- Detachable cable for easy installation
- Super bright, energy efficient, next generation LED technology
- Made in Australia to all relevant Australian standards and regulations
- Suitable for concrete pools and spas for other pool types; e.g. fibreglass, modular, vinyl etc contact Aqua-Quip for recommendations.