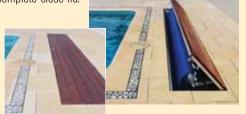

#### ALUMINIUM HIDFAWAY POOL COVER:

- Anodized aluminium lid.
- All anodized aluminium box underground.
- Blanket is stored away, out of sight when not in use (this extends the pool blanket life).
- Save time, money and add value to your home.
- Manual (handle) or automatic remote control option.
- To open lift the lid and simply pull out the pool cover when required (one person operation).
- To close wind blanket back into the box placing long handle onto 90° gear box and turning, when complete place handle inside the box.
- DIY installation or we can install for you.

#### SEMI-AUTOMATIC LID MOUNTED POOL COVER & ROLLER:

- Lid mounted cover and roller with a choice of lid materials.
- Anodized aluminium encased underground box.
- Automatic lift and wind options are available.
- To open- lift the lid and pull out the blanket using the pull cord.
- To close- wind blanket back using steering wheel, when complete close lid.