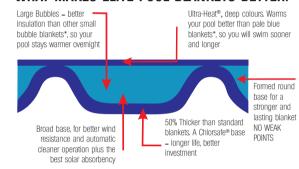

#### WHY ELITE SALTSAFE® POOL BLANKETS?

When you cover a saltwater pool, the chlorine levels can rise to an unsafe level for blankets - causing premature failure.

Standard blankets have the same thickness top and bottom and the chlorine can eat the bottom away very quickly.

Elite SaltSafe® blankets have a thicker base which gives a longer blanket life, offering you better value for money. It is important to always test your chlorine levels regularly. \*Independent scale tank tests and comparative guarded hot plate tests to Australian Standard ASABSD-1.