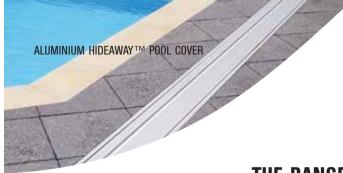

#### ALUMINIUM HIDFAWAY POOL COVER:

- Anodized aluminium lid.
- All anodized aluminium box underground.
- Blanket is stored away, out of sight when not in use (this extends the pool blanket life).
- Save time, money and add value to your home.
- Manual (handle) or automatic remote control option.
- To open lift the lid and simply pull out the pool cover when required (one person operation).
- To close wind blanket back into the box placing long handle onto 90° gear box and turning, when complete place handle inside the box.
- DIY installation or we can install for you.