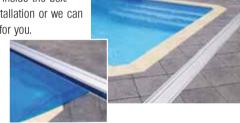

### EASY ON THE EYE, EASY TO USE... THAT'S ELITE HIDEAWAY® POOL COVERS

Out of sight and out of mind, that's the Elite Hideaway® difference. When not in use your Elite Hideaway pool cover is stored away. It's easy to operate, simply lift the lid and pull out the solar blanket when needed. When storing simply put the handle onto the special 90° gear box and turn. It's that easy! The other unique benefit is this range can be installed to new and most existing pools of almost any shape and size. The Elite Hideaway Pool Cover not only is aesthetically pleasing but it saves time, money and our most precious resource, water.

#### ALUMINIUM HIDFAWAY POOL COVER:

- Anodized aluminium lid.
- All anodized aluminium box underground.
- Blanket is stored away, out of sight when not in use (this extends the pool blanket life).
- Save time, money and add value to your home.
- Manual (handle) or automatic remote control option.
- To open lift the lid and simply pull out the pool cover when required (one person operation).
- To close wind blanket back into the box placing long handle onto 90° gear box and turning, when complete place handle inside the box.
- DIY installation or we can install for you.