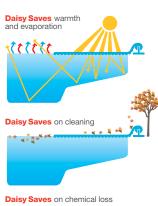

### REDUCE THE COST OF MAINTAINING A WARM SUSTAINABLE POOL.

### Here's how you save:

SAVE more of the sun's warmth. Warms your pool by up to 8°C for free. Helps keep out dirt and leaves.

SAVE on water, up to 10,000L per month.

Improves water retention.

SAVE on heat loss.

Reduced heating costs and heat loss.

SAVE on cleaning.

UltraDome<sup>3</sup> Bubble -2/3rd total material

SAVE on chemicals.

Reduce salt and chemical use by up to 50%.

SAVE on time.

Rolls off and on in 30 seconds.

SAVE on evaporation.

Reduces evaporation by 97%.

Maximum solar warmth penetrates lighter cover

material to warm the pool water - not the cover

**SAVE** money

Higher quality. Better design. Lasts longer.

SAVE with a rebate.