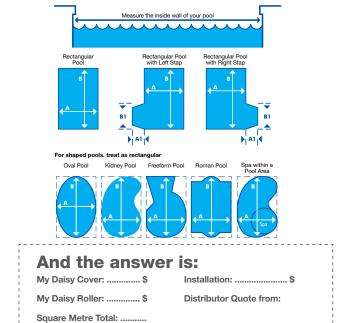

## **POOL SIZE**

Simply decide on the essential details:

(1) type of cover (2) roller system (3) pool size: length (B) X width (A) (+ step area) = Total square metres.

Ask for a quote let's say - 52m2 525B with an ST roller. Take into account if your pool is indoors or outside. Do you need more heat or less or have leaf debris. Remember your roller adds years to the life of the cover. Does your pool have non-standard features? These are some determining facts you need to discuss with us.