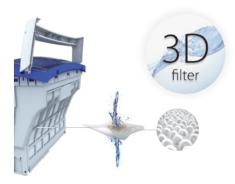

#### It cleans 4 times better

Thanks to the new 3D filter bag, it cleans 4 times better than other filters. The New filter bag fabric has loops that trap even the smallest microparticles.

### Three-dimensional Filters

They come with a new ultrafine 3D filter as a standard feature.