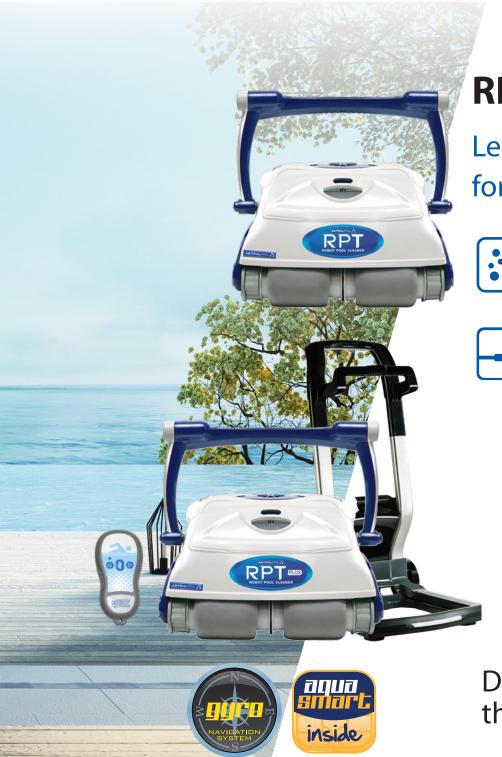

### RPT & RPT PLUS ROBOTIC CLEANER

Leading robotic pool cleaners with top access for effortless cleaning.

#### Mechanical Swivel

Mechanical swivel system prevents the power cable from becoming tangled and allows the cleaner to freely traverse your pool without problems.

#### Extra Powerful Brush

The extra powerful brush even cleans the joints between the pool shell's tiles.

#### **PVA Wheels**

The best quality brushes for unbeatable grip on any surface.

#### Top Access Basket

Most ergonomic top access filters on the market, that you will be able to clean them easily without coming into contact with debris.

#### **Green Friendly**

You will be more environmentally friendly as you will reduce your water consumption.

Time for you

You will spend less time on pool maintenance.

# **RPT** FEATURES

| TECHNOLOGY          |   | POOL COVERAGE |       | FILTERS               |   | PROGRAMMING          |           | OTHER           |      |
|---------------------|---|---------------|-------|-----------------------|---|----------------------|-----------|-----------------|------|
| Gyro                | • | Floor         | •     | 3D Microfabric filter | • | External programmer  | •         | Length of cable | 18 m |
| Two traction motors |   | Walls         |       | Easy open             |   | Cleaning cycle (hrs) | 2hr       | Vibrating brush | •    |
| Mechanical swivel   |   | Water line    |       | Filter option         | • | Power Supply         | SPS Basic |                 |      |
|                     |   | Recommended   | 100m2 |                       |   |                      |           |                 |      |

| TECHNOLOGY          | POOL COVERAGE           | FILTERS                     |   | PROGRAMMING                      | OTHER           |     |
|---------------------|-------------------------|-----------------------------|---|----------------------------------|-----------------|-----|
| Gyro                | Floor                   | 3D Microfabric filter       | • | External programmer              | Length of cable | 18m |
| Remote control      | Walls                   | LED indicator (filter full) |   | Built-in programmer              | Caddy           |     |
| Two traction motors | Water line              | Easy view                   |   | Pool size selector               | Vibrating brush | •   |
|                     | Recommended Pools 100m2 | Easy open                   | • | Cleaning cycle (hrs) 1, 1.5 & 2h | 1               |     |
|                     |                         | Filter option               |   | Power Supply SPS 400             |                 |     |