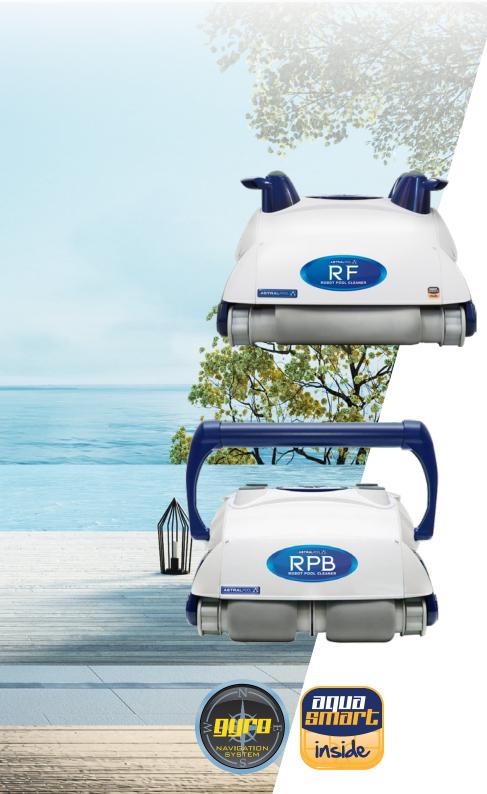

### **RF & RPB** ROBOTIC CLEANER

Robotic pool cleaners with bottom access to deliver high quality filtration with a large debris storage capacity.

## **RF** FEATURES

| TECHNOLOGY        |   | POOL COVERAGE      |       | FILTERS       |            | PROGRAMMING          |           | OTHER           |      |
|-------------------|---|--------------------|-------|---------------|------------|----------------------|-----------|-----------------|------|
| Gyro              | • | Floor              | •     | Filter        | Bag filter | External programmer  | r         | Length of cable | 18 m |
| Mechanical swivel |   | Water line         |       | Filter option | •          | Cleaning cycle (hrs) | 2hr       |                 |      |
|                   |   | Recommended Pools: | 100m2 |               |            | Power Supply         | SPS Basic |                 |      |

### RPB FEATURES

| TECHNOLOGY          |   | POOL COVERAGE        |       | FILTERS               |   | PROGRAMMING          |           | OTHER           |      |
|---------------------|---|----------------------|-------|-----------------------|---|----------------------|-----------|-----------------|------|
| Gyro                | • | Floor                | •     | 3D Microfabric filter | • | External programmer  | r •       | Length of cable | 16 m |
| Two traction motors |   | Walls                |       | Easy open             | • | Cleaning cycle (hrs) | 2hr       |                 |      |
| Mechanical swivel   |   | Water line           | •     | Filter option         | • | Power Supply         | SPS Basic |                 |      |
|                     |   | Recommended<br>Pools | 100m2 |                       |   |                      |           |                 |      |