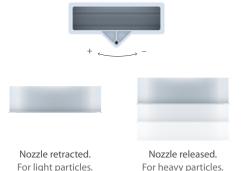

### For all types of debris

Easy-to-adjust nozzle for any condition. Retracting the nozzle picks up light particles with ease, while having the nozzle released allows the pickup of heavier particles.