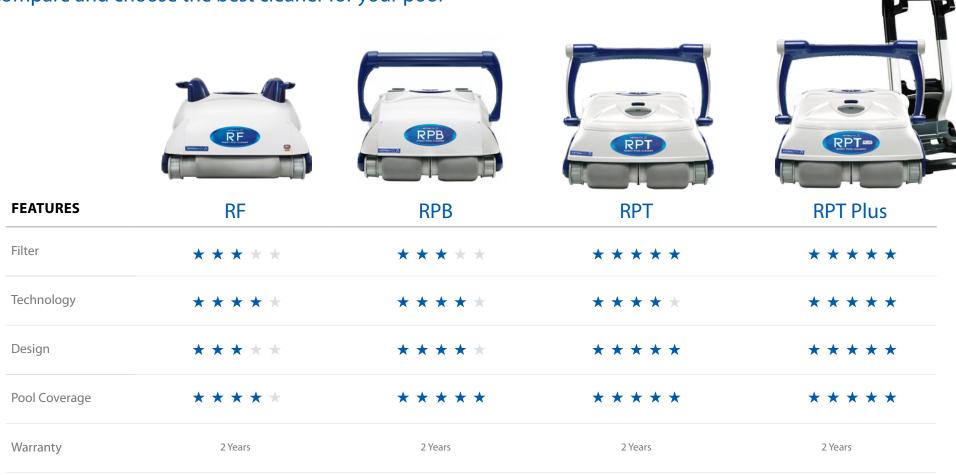

# Which is the right cleaner for you?

Compare and choose the best cleaner for your pool

## **RF** FEATURES

| TECHNOLOGY        |   | POOL COVERAGE      |       | FILTERS       |            | PROGRAMMING          |           | OTHER           |      |
|-------------------|---|--------------------|-------|---------------|------------|----------------------|-----------|-----------------|------|
| Gyro              | • | Floor              | •     | Filter        | Bag filter | External programmer  | r         | Length of cable | 18 m |
| Mechanical swivel |   | Water line         |       | Filter option | •          | Cleaning cycle (hrs) | 2hr       |                 |      |
|                   |   | Recommended Pools: | 100m2 |               |            | Power Supply         | SPS Basic |                 |      |

### RPB FEATURES

| TECHNOLOGY          |   | POOL COVERAGE        |       | FILTERS               |   | PROGRAMMING          |           | OTHER           |      |
|---------------------|---|----------------------|-------|-----------------------|---|----------------------|-----------|-----------------|------|
| Gyro                | • | Floor                | •     | 3D Microfabric filter | • | External programmer  | r •       | Length of cable | 16 m |
| Two traction motors |   | Walls                |       | Easy open             | • | Cleaning cycle (hrs) | 2hr       |                 |      |
| Mechanical swivel   |   | Water line           | •     | Filter option         | • | Power Supply         | SPS Basic |                 |      |
|                     |   | Recommended<br>Pools | 100m2 |                       |   |                      |           |                 |      |

# **RPT** FEATURES

| TECHNOLOGY          |   | POOL COVERAGE |       | FILTERS               |   | PROGRAMMING          |           | OTHER           |      |
|---------------------|---|---------------|-------|-----------------------|---|----------------------|-----------|-----------------|------|
| Gyro                | • | Floor         | •     | 3D Microfabric filter | • | External programmer  | •         | Length of cable | 18 m |
| Two traction motors |   | Walls         |       | Easy open             |   | Cleaning cycle (hrs) | 2hr       | Vibrating brush | •    |
| Mechanical swivel   |   | Water line    |       | Filter option         | • | Power Supply         | SPS Basic |                 |      |
|                     |   | Recommended   | 100m2 |                       |   |                      |           |                 |      |

| TECHNOLOGY          | POOL COVERAGE           | FILTERS                     |   | PROGRAMMING                      | OTHER           |     |
|---------------------|-------------------------|-----------------------------|---|----------------------------------|-----------------|-----|
| Gyro                | Floor                   | 3D Microfabric filter       | • | External programmer              | Length of cable | 18m |
| Remote control      | Walls                   | LED indicator (filter full) |   | Built-in programmer              | Caddy           |     |
| Two traction motors | Water line              | Easy view                   |   | Pool size selector               | Vibrating brush | •   |
|                     | Recommended Pools 100m2 | Easy open                   | • | Cleaning cycle (hrs) 1, 1.5 & 2h | 1               |     |
|                     |                         | Filter option               |   | Power Supply SPS 400             |                 |     |