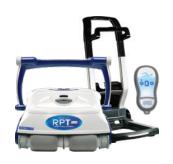

### RPT & RPT PLUS ROBOTIC CLEANER

Leading robotic pool cleaners with top access for effortless cleaning.

# **RPT** FEATURES

| TECHNOLOGY          |   | POOL COVERAGE |       | FILTERS               |   | PROGRAMMING          |           | OTHER           |      |
|---------------------|---|---------------|-------|-----------------------|---|----------------------|-----------|-----------------|------|
| Gyro                | • | Floor         | •     | 3D Microfabric filter | • | External programmer  | •         | Length of cable | 18 m |
| Two traction motors |   | Walls         |       | Easy open             |   | Cleaning cycle (hrs) | 2hr       | Vibrating brush | •    |
| Mechanical swivel   |   | Water line    |       | Filter option         | • | Power Supply         | SPS Basic |                 |      |
|                     |   | Recommended   | 100m2 |                       |   |                      |           |                 |      |

| TECHNOLOGY          | POOL COVERAGE           | FILTERS                     |   | PROGRAMMING                      | OTHER           |     |
|---------------------|-------------------------|-----------------------------|---|----------------------------------|-----------------|-----|
| Gyro                | Floor                   | 3D Microfabric filter       | • | External programmer              | Length of cable | 18m |
| Remote control      | Walls                   | LED indicator (filter full) |   | Built-in programmer              | Caddy           |     |
| Two traction motors | Water line              | Easy view                   |   | Pool size selector               | Vibrating brush | •   |
|                     | Recommended Pools 100m2 | Easy open                   | • | Cleaning cycle (hrs) 1, 1.5 & 2h | 1               |     |
|                     |                         | Filter option               |   | Power Supply SPS 400             |                 |     |