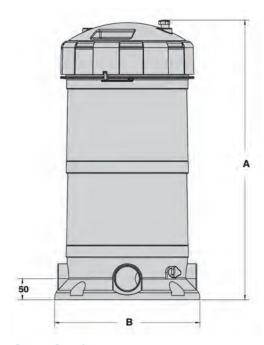

#### **SPECIFICATIONS**

| Model  | Flow<br>Rate<br>Ipm | Filter<br>Area<br>M² | Pump Size<br>Watts<br>(output) | Weight<br>kg | Dim<br>"A"<br>mm | Dim<br>"B"<br>mm |
|--------|---------------------|----------------------|--------------------------------|--------------|------------------|------------------|
| ZX 50  | 225                 | 4.7                  | 550-750                        | 7.0          | 465              | 345              |
| ZX 75  | 290                 | 7.0                  | 550-1100                       | 8.0          | 465              | 345              |
| ZX 100 | 375                 | 9.4                  | 750-1100                       | 15.5         | 665              | 345              |
| ZX 150 | 445                 | 14.0                 | 750-1500                       | 16.5         | 665              | 345              |
| ZX 200 | 490                 | 19.0                 | 750-1500                       | 24.0         | 865              | 345              |
| ZX 250 | 515                 | 24.0                 | 750-1500                       | 25.0         | 865              | 345              |