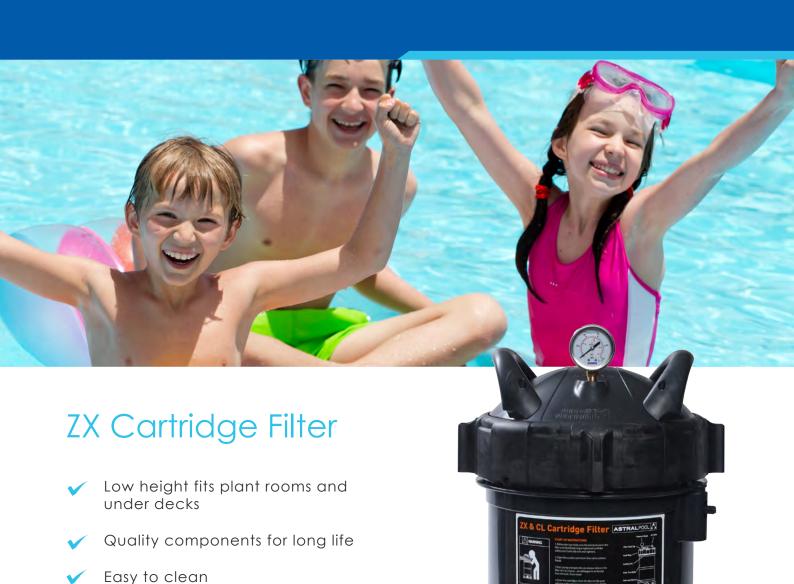

## ZX CARTRIDGE FILTER

The ZX cartridge filter is a compact and unique design for any Australian swimming pool. This cartridge filter is ideal for all spas and swimming pools where waste water disposal or water restrictions are in force.

The ZX cartridge filter achieves remarkable water filtration and clarity but is also environmentally friendly and responsible.

The ZX cartridge filter reduces maintenance while saving thousands of litres of water every year. It takes just 100 litres of water to clean the antimicrobial elements instead of backwashing thousands of litres to clean a sand filter. The ZX cartridge filter makes it easier to be responsible with water.