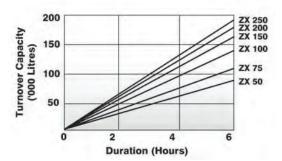

#### **SPECIFICATIONS**

| Model  | Flow<br>Rate<br>Ipm | Filter<br>Area<br>M² | Pump Size<br>Watts<br>(output) | Weight<br>kg | Dim<br>"A"<br>mm | Dim<br>"B"<br>mm |
|--------|---------------------|----------------------|--------------------------------|--------------|------------------|------------------|
| ZX 50  | 225                 | 4.7                  | 550-750                        | 7.0          | 465              | 345              |
| ZX 75  | 290                 | 7.0                  | 550-1100                       | 8.0          | 465              | 345              |
| ZX 100 | 375                 | 9.4                  | 750-1100                       | 15.5         | 665              | 345              |
| ZX 150 | 445                 | 14.0                 | 750-1500                       | 16.5         | 665              | 345              |
| ZX 200 | 490                 | 19.0                 | 750-1500                       | 24.0         | 865              | 345              |
| ZX 250 | 515                 | 24.0                 | 750-1500                       | 25.0         | 865              | 345              |