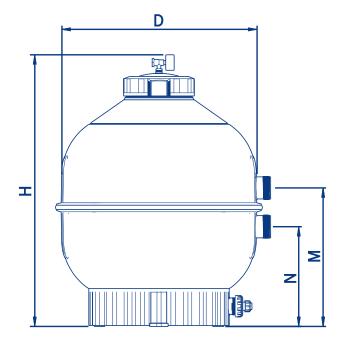

#### **SPECIFICATIONS**

|                                   | Aster Filter<br>D 600 | Aster Filter<br>D 750 |
|-----------------------------------|-----------------------|-----------------------|
| D mm                              | 600                   | 750                   |
| H mm                              | 850                   | 945                   |
| M mm                              | 455                   | 555                   |
| N mm                              | 330                   | 325                   |
| Connections                       | 1 1/2"                | 2                     |
| Flow m3/h a 50m3/h/m2             | 14                    | 21                    |
| Pool (volume) m3                  | 112                   | 168                   |
| Sand / Gavel kg                   | 125                   | 210                   |
| Maximum working pres-<br>sure kPa | 2.5                   | 2.5                   |
| Viron Glass Coarse                | 2 bags                | 4 bags                |
| Viron Glass Fine                  | 5 bags                | 7 bags                |