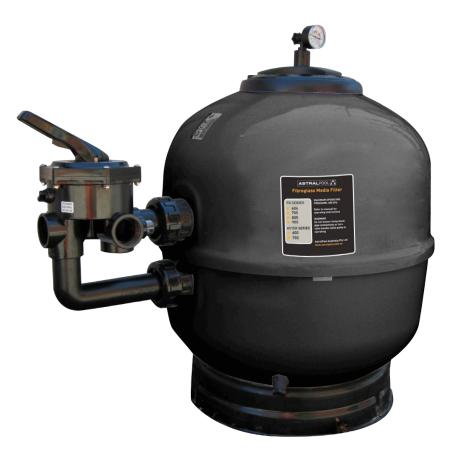

## Aster Filter

- Sand filter, laminated with polyester / fibre glass resin
- Equipped with collectors of 1" diameter and diffuser of highly resistant PVC
- Side mount 6 way multi port valve

# Aster Filter

Aster laminated sand filters are known for their reliability, making them one of the top selling filters in the world, as well as for their collector arms, which feature a larger diameter for greater filtering surface. Fitted with an AstralPool multiport valve with 6+1 positions for filter, backwash, rinse, recirculating, waste and closed. A patented system is used for opening and closing the cover, thereby eliminating the use of traditional screws.