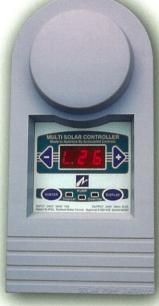

## Multi Solar

"Designed to give trouble free pool heating from the sun"

The MS3D solar controller is a set and forget user friendly digital differential temperature controller designed to give trouble free pool heating from the sun. Once the comfort temperature is set, the MS3D is left to itself to calculate energy efficient solar pool heating. The MS3D features include delayed start up to allow the filter pump to fully prime, tropical and winter modes and the availability to fully over ride the controller, ensuring many years of efficient pool heating.

## **Operational**

- Easy to operate
- Winter Mode
- ♦ On/Off override
- ★ Easy to read digital display
- Controller predicts the pool temperature while pump is off
- Self diagnostic error display