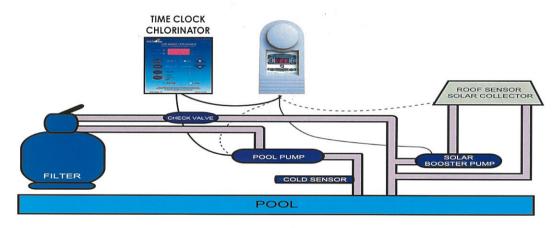

## Multi Solar

"Designed to give trouble free pool heating from the sun"

The MS3D solar controller is a set and forget user friendly digital differential temperature controller designed to give trouble free pool heating from the sun. Once the comfort temperature is set, the MS3D is left to itself to calculate energy efficient solar pool heating. The MS3D features include delayed start up to allow the filter pump to fully prime, tropical and winter modes and the availability to fully over ride the controller, ensuring many years of efficient pool heating.

## Protection

- Allows the filter pump to fully prime
- Lightning protection on sensors

- Brass housing pool sensor 1.8 metre UV stable Ascon probe wire

- UV stable plastic housing roof sensor 24 metre UV stable Ascon probe wire.