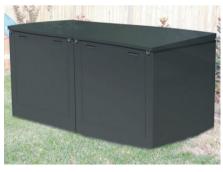

The boxes come in **4 sizes** and **6 different colours**. Custom sizes & colours are also available on request

#### **COLOURS** The Acoustic Box comes in 6 different standard colours: Deep Sea Green (dark) Saddle Brown (dark) Classic Black **Dolomite Grey Forest Eucalyptus** Eggshell Beige Whiteside Pools **Click Here** To Return to 148 Barrington Street, Bibra Lake, WA T: (08) 9434 5034 Website (08) 9438 2343 E. E: sales@wsph.com.au W: www.pickapoolpart.com.au P: PO Box 1562, Bibra Lake WA 6965