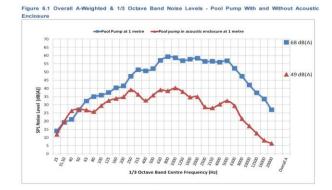

## SOUNDPROOF COMPLIANCE

The Acoustic Box is lined with high quality thick sound proofing foam. This generally translates into **a reduction of 70-80% in noise levels!** 

The reduction is certified by an Acoustic Engineer report which is readily available