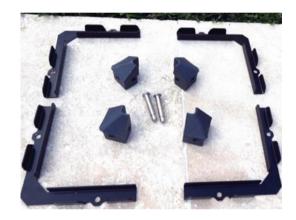

#### **EASY TO ASSEMBLE**

Assembly takes on average 5 minutes - **NO NUTS & BOLTS**, **NO** screws or special tools required... **NOT EVEN ONE!** 

There are only 3 different parts which simply click together in just a few minutes

The boxes can be assembled by one person with no building experience with illustrated installation instructions with every order