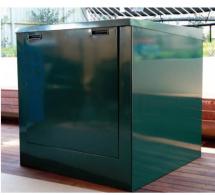

The boxes come in **4 sizes** and **6 different colours**. Custom sizes & colours are also available on request

#### **COLOURS** The Acoustic Box comes in 6 different standard colours: Deep Sea Green (dark) Saddle Brown (dark) Classic Black **Dolomite Grey Forest Eucalyptus** Eggshell Beige Whiteside Pools **Click Here** To Return to 148 Barrington Street, Bibra Lake, WA T: (08) 9434 5034 Website (08) 9438 2343 E. E: sales@wsph.com.au W: www.pickapoolpart.com.au P: PO Box 1562, Bibra Lake WA 6965