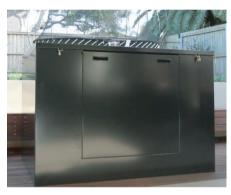

The boxes come in **4 sizes** and **6 different colours**. Custom sizes & colours are also available on request

#### **COLOURS** The Acoustic Box comes in 6 different standard colours: Deep Sea Green (dark) Saddle Brown (dark) Classic Black **Dolomite Grey Forest Eucalyptus** Eggshell Beige Whiteside Pools **Click Here** To Return to 148 Barrington Street, Bibra Lake, WA T: (08) 9434 5034 Website (08) 9438 2343 E. E: sales@wsph.com.au W: www.pickapoolpart.com.au P: PO Box 1562, Bibra Lake WA 6965