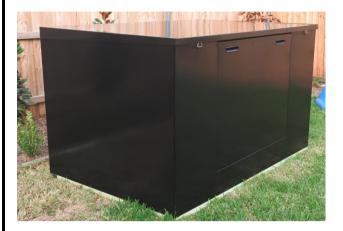

### WHAT IS THE ACOUSTIC BOX?

The Acoustic Box is a **soundproof box**, specifically for enclosing swimming pool equipment.

Our boxes have a unique state-of-the art design which requires **less than 5 minutes to assemble** and without any special tools

The boxes come in **4 sizes** and **6 different colours**. Custom sizes & colours are also available on request