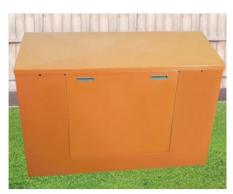

The boxes come in **4 sizes** and **6 different colours**. Custom sizes & colours are also available on request

#### **COLOURS** The Acoustic Box comes in 6 different standard colours: Deep Sea Green (dark) Saddle Brown (dark) Classic Black **Dolomite Grey Forest Eucalyptus** Eggshell Beige Whiteside Pools **Click Here** To Return to 148 Barrington Street, Bibra Lake, WA T: (08) 9434 5034 Website (08) 9438 2343 E. E: sales@wsph.com.au W: www.pickapoolpart.com.au P: PO Box 1562, Bibra Lake WA 6965