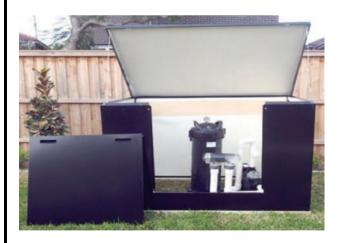

## **SUPERIOR DESIGN**

**Industrially engineered** to provide enhanced sturdiness yet lighter than other models on the market

Design provides more internal space and easy access

Made from thick (0.9 mm) galvanised steel

Ventilation gaps allow for air circulation without any water leaks or compromising noise abatement

Finished with quality thick powder coating

## Slim (XY-SL)

Internal Dimensions: 1595W X 1100H X 605D External Dimensions: 1660W X 1145H X 660D

This model is designed primarily for use on the side of the house or in narrow spaces. It weighs approximately 60 kg in total and is designed to fit one filter, motor / pump, chlorinator and a solar heater.

# Small (XY-S)

Internal Dimensions: 1045W X 1100H X 1045D External Dimensions: 1110W X 1145H X 1100D This model weighs approximately 55 kg in total and is designed to fit one large filter, motor / pump and chlorinator.

# Medium (XY-M)

Internal Dimensions: 1595W X 1100H X 1045D External Dimensions: 1660W X 1145H X 1100D This model weighs approximately 65 kg and is designed to fit one large filter, motor / pump and chlorinator plus a solar heating pump.

# Large (XY- L)

Internal Dimensions: 2155W X 1100H X 1045D External Dimensions: 2218W X 1145H X 1100D This model weighs approximately 98 kg and is designed to fit a large filter and up to four pumps, solar heating, blower etc.